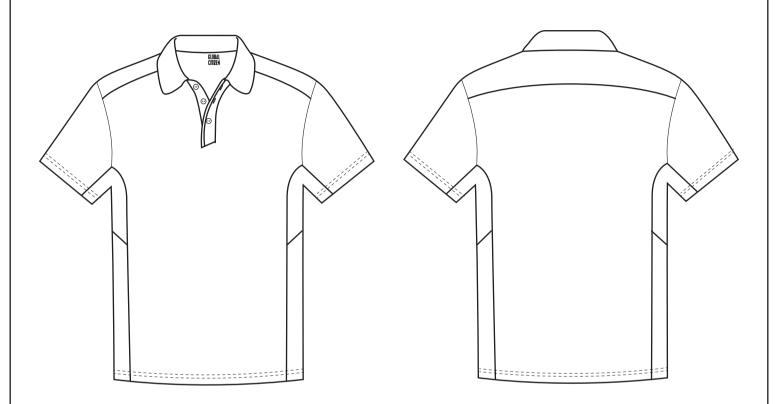

## **GARMENT SPECIFICATIONS**

Product Code: GMMX7

Product Description: GC Matrix Polo

| Specifications in Inches GMMX7 | S    | M    | L    | XL   | 2XL  | 3XL  | 4XL  | 5XL  |
|--------------------------------|------|------|------|------|------|------|------|------|
| half chest                     | 19.7 | 21.3 | 22.8 | 24.8 | 26.8 | 28.7 | 30.7 | 32.7 |
| length                         | 28.3 | 29.1 | 29.9 | 30.7 | 31.5 | 32.3 | 33.1 | 33.9 |

## Please note:

- Measurements above are in inches.
- Specifications above are subject to a 1 inch tolerance.
- Chest measurements are taken 1 inch below the armhole (blue arrow).
- Length measurement is the longest point of the garment (red arrow).