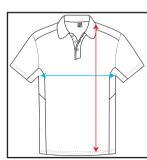

## Please note:

- Measurements above are in inches.
- Specifications above are subject to a 1 inch tolerance.
- Chest measurements are taken 1 inch below the armhole (blue arrow).
- Length measurement is the longest point of the garment (red arrow).