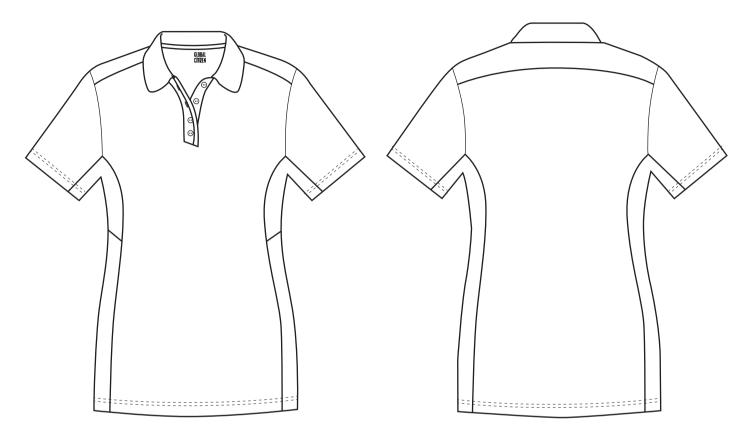

## **GARMENT SPECIFICATIONS**

Product Code: GLMX7

Product Description: GC Matrix Polo

| Specifications in Inches GLMX7 | S    | M    | L    | XL   | 2XL  | 3XL  | 4XL  | 5XL  |
|--------------------------------|------|------|------|------|------|------|------|------|
| half chest                     | 18.9 | 20.1 | 21.7 | 22.8 | 24.4 | 26.4 | 28.3 | 30.3 |
| length                         | 26.4 | 27.2 | 28.0 | 29.1 | 29.9 | 30.3 | 30.7 | 31.1 |