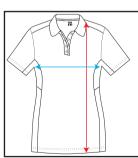

## Please note:

- Measurements above are in inches.
- Specifications above are subject to a 1 inch tolerance.
- Chest measurements are taken 1 inch below the armhole (blue arrow).
- Length measurement is the longest point of the garment (red arrow).